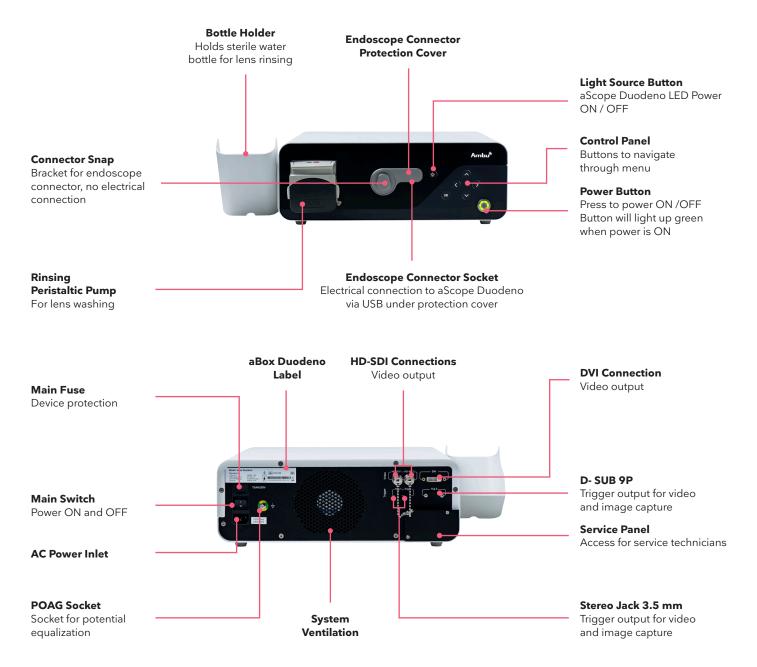

The multipurpose system has an integrated rinsing function, and there is no need for an additional light source, saving you space and setup time.

The aBox Duodeno connects directly to a medical grade monitor and documentation systems in use.

## **KEY BENEFITS**

Easy to setup

Seamless integration – the aBox Duodeno connects directly to a medical grade monitor and documentation systems in use

Video processor with integrated light control system and lens rinsing function

Multisource DVI and 2 X HD-SDI connections for video output