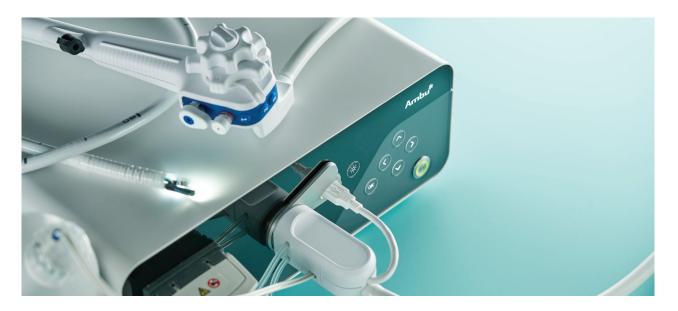

#### THE STERILE, SINGLE-USE DUODENOSCOPE SOLUTION

The Ambu Duodeno system consists of a sterile, single-use duodenoscope and the aBox Duodeno unit.

Remove the aScope Duodeno from its packaging, connect it to the aBox Duodeno and the system is ready.

The multipurpose system has an integrated rinsing function, and there is no need for an additional light source, saving you space and setup time.

The aBox Duodeno connects directly to a medical grade monitor and documentation systems in use.