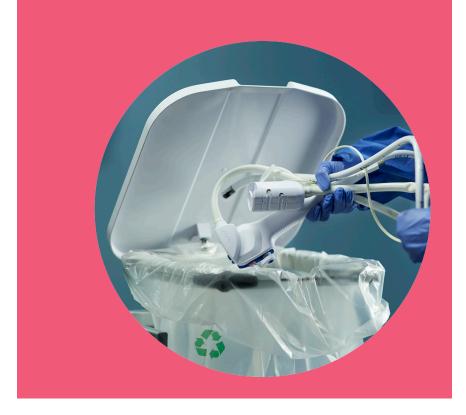

## We are committed to setting the standard for sustainability in single-use medical devices – here's how.

Ambu is partnering with a disposal management company to provide you with a landfill alternative, enabling you to collect single-use endoscopes in conveniently located, designated bins.

Simply ship full containers using a pre-paid packaging system. Metals are processed in three stages while plastics are treated with a waste to energy conversion process.