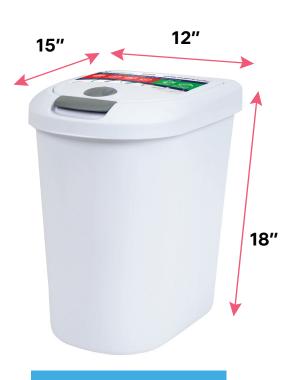

## aScope™ Sustainability Program

for Single-Use Medical Devices

7.5-Gallon Container

| 12-Galloli Collialilei | 12-Gal | on Co | ntainer |
|------------------------|--------|-------|---------|
|------------------------|--------|-------|---------|

|                     | aScope Capacity (Units)         |                            |
|---------------------|---------------------------------|----------------------------|
|                     | Two 7.5-Gallon Container System | 12-Gallon Container System |
| aScope Broncho      | 42-50                           | 29-35                      |
| aScope RhinoLaryngo | 42-50                           | 29-35                      |
| aScope Cysto        | 42-50                           | 29-35                      |
| aScope Duodeno      | 14                              | 10                         |
| aScope Gastro       | 16                              | 12                         |
| VivaSight 2 DLT     | 90                              | 75                         |