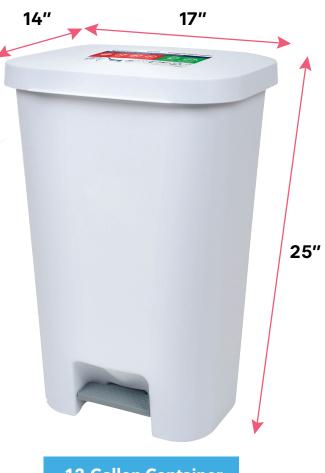

## aScope™ Sustainability Program

for Single-Use Medical Devices

7.5-Gallon Container

| 12-Galloli Collialilei | 12-Gal | on Co | ntainer |
|------------------------|--------|-------|---------|
|------------------------|--------|-------|---------|

|                     | aScope Capacity (Units)         |                            |
|---------------------|---------------------------------|----------------------------|
|                     | Two 7.5-Gallon Container System | 12-Gallon Container System |
| aScope Broncho      | 42-50                           | 29-35                      |
| aScope RhinoLaryngo | 42-50                           | 29-35                      |
| aScope Cysto        | 42-50                           | 29-35                      |
| aScope Duodeno      | 14                              | 10                         |
| aScope Gastro       | 16                              | 12                         |
| VivaSight 2 DLT     | 90                              | 75                         |