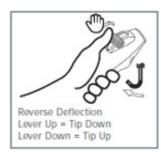

## **Deflection**

601001000 Canada Only 601101000 US Only

600001000 Canada Only 600101000 US Only

| Accessories                                            |           |        |
|--------------------------------------------------------|-----------|--------|
| Stopcock 4-way 50psi (3.5 bar). Swivel Nut, Large Bore | K12-11412 | 50 pcs |
| Hemostasis Valve. AccessPLUSTM, Large Bore             | K12-11413 | 25 pcs |