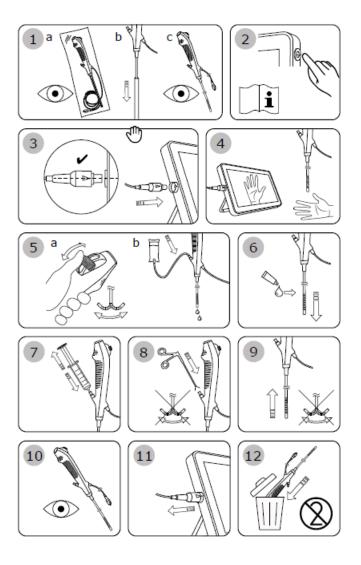

### Lubrication

If the camera image of the aScope 4 Cysto becomes unclear, the distal end can be cleaned by gently rubbing it against the mucosal wall, or withdraw the cystoscope and clean the distal end.