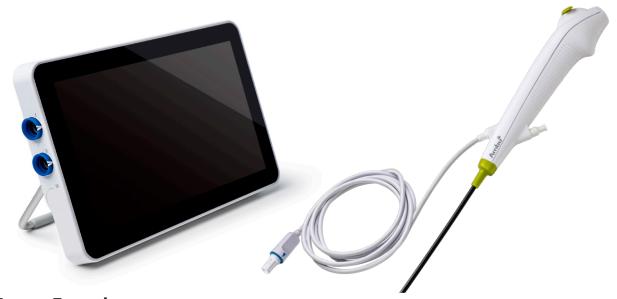

# QUICK REFERENCE GUIDE

Ambu<sup>®</sup> aScope<sup>™</sup> 4 Cysto

| Insertion portion                |                    |
|----------------------------------|--------------------|
| Bending angle                    | 210° up, 120° down |
| Working length                   | 390 mm (15.4")     |
| Insertion cord outer diameter    | 16.2 Fr / 5.4 mm   |
| Minimum instrument channel width | 6.6 Fr / 2.2 mm    |