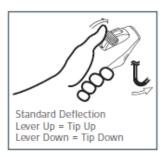

## **Deflection**

601001000 Canada Only 601101000 US Only

600001000 Canada Only 600101000 US Only

| Accessories                                            |           |        |
|--------------------------------------------------------|-----------|--------|
| Stopcock 4-way 50psi (3.5 bar). Swivel Nut, Large Bore | K12-11412 | 50 pcs |
| Hemostasis Valve. AccessPLUSTM, Large Bore             | K12-11413 | 25 pcs |