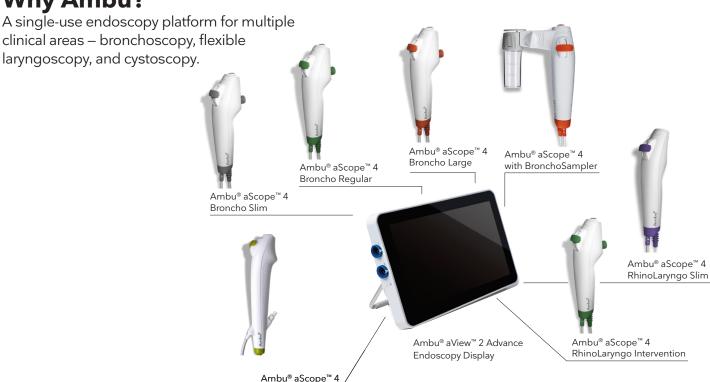

### Why Ambu?

Proven manufacturing and logistics, supplied over 1 million endoscopes last year

3 sizes covering bronch procedures performed in the OR and ICU

Cysto

Integrated sampling solution for safe and streamlined BAL/BW procedures