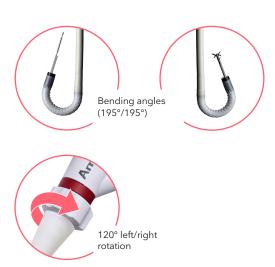

#### **EXCELLENT MANEUVERABILITY**

Access difficult-to-reach areas of the bronchial tree: The combination of the 195°/195° up-and-down bending

angles, distal tip angulation range, and insertion tube flexibility helps you access difficult-to-reach areas in the bronchial tree. You will notice the excellent maneuverability, especially when working with an endotherapy instrument.

**120° left/right rotation** enables you to adjust the position of the distal end to ease navigation and insertion of endotherapy instruments.

Ambu<sup>®</sup> aScope<sup>™</sup> 5 Broncho