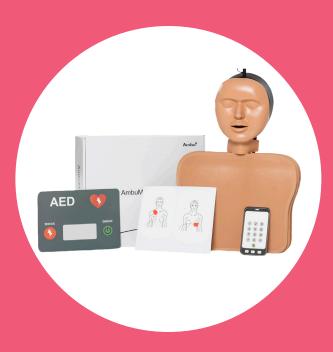

## **DATASHEET**

AmbuMan School is a training manikin dedicated to teaching basic life support techniques. The manikin can be used to realistically train on external chest compressions and place AED pads.

## **Easy AED training**

Due to the closed shaped torso, defibrillator pads can be placed and simulated AED training can be performed.

## **KEY BENEFITS**

Ambu hygienic system to prevent cross-contamination

Compact and portable training maniking

Easy training of chest compressions

Closed torso

Easy placement of AED pads

10 manikins for optimal class training